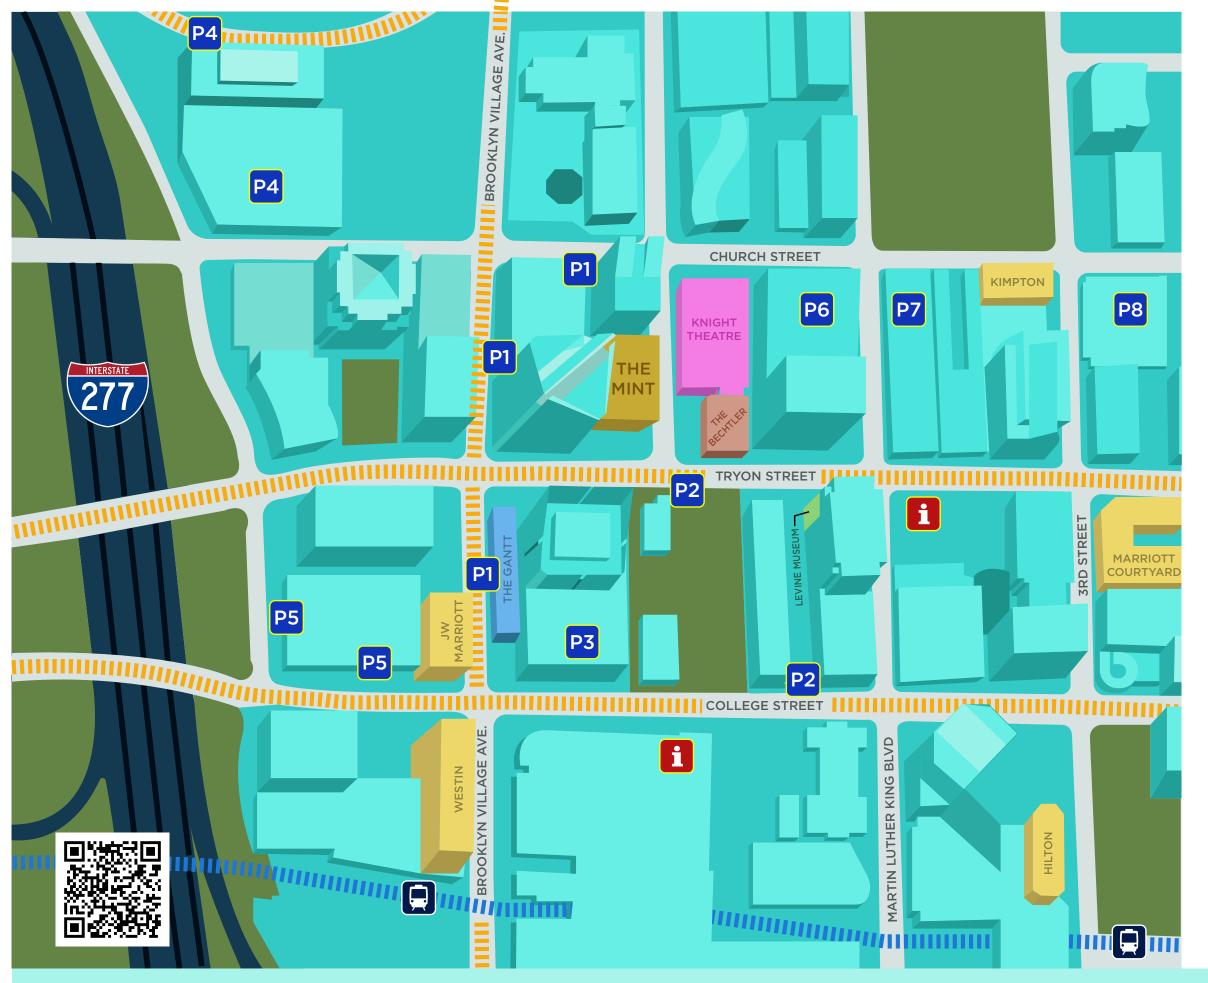

# THE MINT MUSEUM'S Guide To Getting Uptown

P2

**P3** 

P4

## Wells Fargo Center Parking Lot

Entrance #1: Brooklyn Village Avenue between South Church Street and South Tryon Street Entrance #2: Brooklyn Village Avenue between South College Street and South Tryon Street Entrance #3: Church Street between Levine Avenue for the arts and Brooklyn Village Avenue

#### **The Green**

Entrance#1: South Tryon Street accross the Street from Levine Avenue for the Arts Entrance#2: South College Street between The Green and Martin Luther King Blvd.

Duke Energy Plaza: Coming Q1 2023 Entrance: College Street between Brooklyn Village Avenue and The Green.

### Legacy Union - 720 South Church

Entrance#1: South Church Street between Good Samaritan Way and Brooklyn Village Avenue Entrance#2: South Mint Street between West Morehead/I-277 and Brooklyn Village Avenue.

#### **P5 Ally Charlotte Center**

Entrance#1: South College Street between Good Samaritan Way and Brooklyn Village Avenue Entrance#2: Good Samaritan Way between South College Street and South Tryon Street

```
P6
    400 South Church Street
     Entrance: South Church Street between Martin
    Luther King Blvd and Levine Avenue for the Arts
```

**P7** 

**300 South Church Street** Entrance: South Church Street between Third Street and Martin Luther King Blvd.

```
230 South Church Street
Entrance: South Church Street between Third
Street and Fourth Street
```

**P8** 

Levine Center for the Arts Institutions

Nearby Hotels

Charlotte Information Center